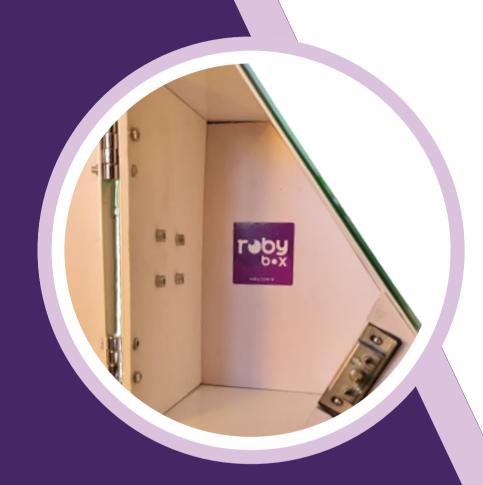

RobyBox is equipped with a power socket that can be used to externally power the locking system in case the batteries run out. This hidden socket, located under the cover, allows for the box to be opened by connecting an external battery block provided with the boxes, similar to an adapter, making it easy to replace the batteries.

In the event of the four AA alkaline batteries running out, an external powersupplying battery block can be connected to the hidden socket.

Advanced locking system

Easy assembly

Innovative design

Sports, Pool, Beach Your valuables, Safe with it.