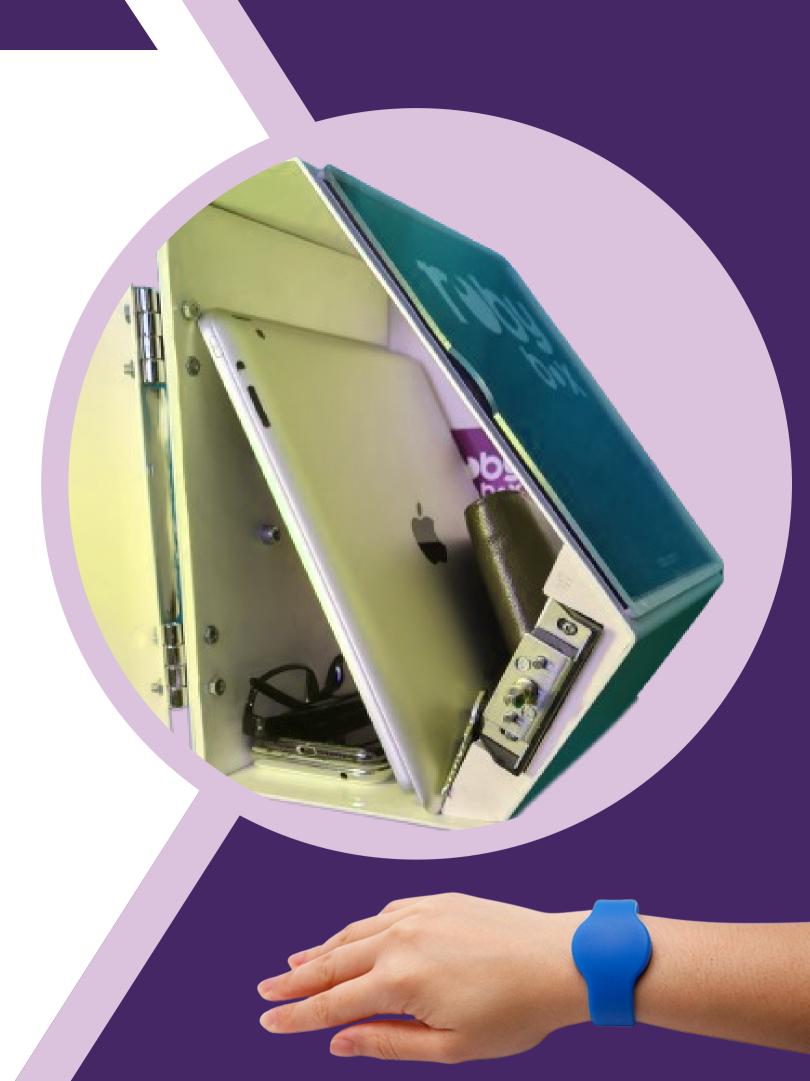

The interior capacity of RobyBox is sufficient to comfortably accommodate the valuable belongings of two people. RobyBox comes with 10 silicone wristbands. In the event that all wristbands associated with a box are lost, new wristbands can be ordered in sets of 10. Wristbands assigned to one box cannot open others, ensuring security and access control.

Spacious interior capacity.

It has a spacious interior capacity of 7 liters with dimensions that can comfortably accommodate even tablets, providing ample space to safeguard all the valuable belongings of two individuals.

# What's Inside RobyBox?

A keyless, contactless, spacious interior security box with a metal body suitable for outdoor conditions, opened using a wristband.

Each box comes with 10 water and sweat-resistant, flexible, and comfortable silicone wristbands.