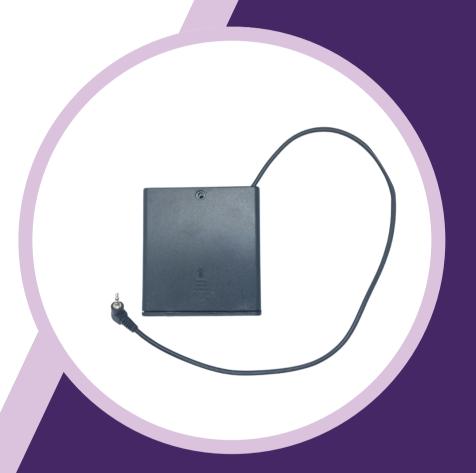

RobyBox is equipped with a power socket that can be used to externally power the locking system in case the batteries run out. This hidden socket, located under the cover, allows for the box to be opened by connecting an external battery block provided with the boxes, similar to an adapter, making it easy to replace the batteries.

Keyless, wristband-operated advanced lock technology.

Equipped with an innovative lock technology that allows the box to be opened by providing external power with an easily replaceable battery block, even if the internal batteries run out.

In the event of the four AA alkaline batteries running out, an external powersupplying battery block can be connected to the hidden socket.

Advanced locking system

Easy assembly

Innovative design

Sports, Pool, Beach Your valuables, Safe with it.