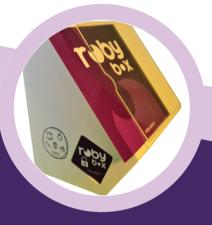

#### What's RobyBox?

RobyBox is a security box that can be easily fastened to a beach umbrella or any suitable place for its intended use. It allows you to store items such as your phone, tablet, wallet, glasses, power bank, keys, jewelry, and other valuables inside. It can be opened with a waterproof wristband....

#### Features of RobyBox

RobyBox features a sturdy metal body with dimensions that comfortably accommodate even tablets. It weighs 2.5 kilograms, has a spacious 7-liter interior capacity, and is equipped with protection suitable for outdoor conditions.

RobyBox can be easily mounted onto beach umbrella poles with a wide diameter range of 25-100mm. Its assembly kit is designed to be secure and not easily removable by hand, adding an extra layer of safety. Additionally, its construction is robust, ensuring that it cannot be easily broken or opened.