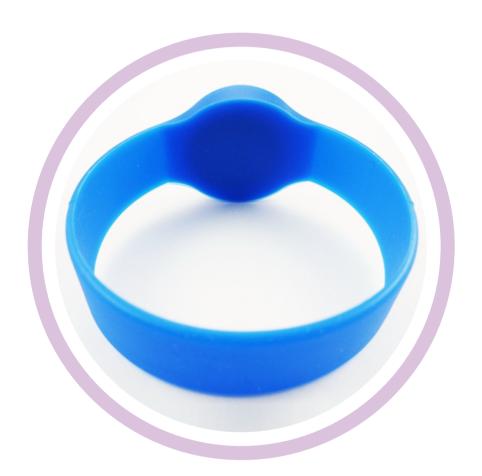

# What's RobyBox?

RobyBox steps in right at this point, completely eliminating the security concerns we have for our valuable belongings in shared spaces!

RobyBox also puts an end to the hassle of carrying keys. Whether you're at the beach, by the pool, working out, or in the sauna, the era of not finding a place to put your keys, dropping them, or losing them is now over. All you need to do is easily fasten the water and sweat-resistant, highly flexible, and comfortable silicone wristband around your wrist. With no worries about it falling, getting lost, or getting damaged by water, as soon as you bring the wristband close to the cover of RobyBox, its advanced lock technology activates and easily grants you access to your belongings. It's as simple as making contactless payments with your card!

The interior capacity of RobyBox is sufficient to comfortably accommodate the valuable belongings of two people. RobyBox comes with 10 silicone wristbands. In the event that all wristbands associated with a box are lost, new wristbands can be ordered in sets of 10. Wristbands assigned to one box cannot open others, ensuring security and access control.

# What's Inside RobyBox?

A keyless, contactless, spacious interior security box with a metal body suitable for outdoor conditions, opened using a wristband.

Each box comes with 10 water and sweat-resistant, flexible, and comfortable silicone wristbands.