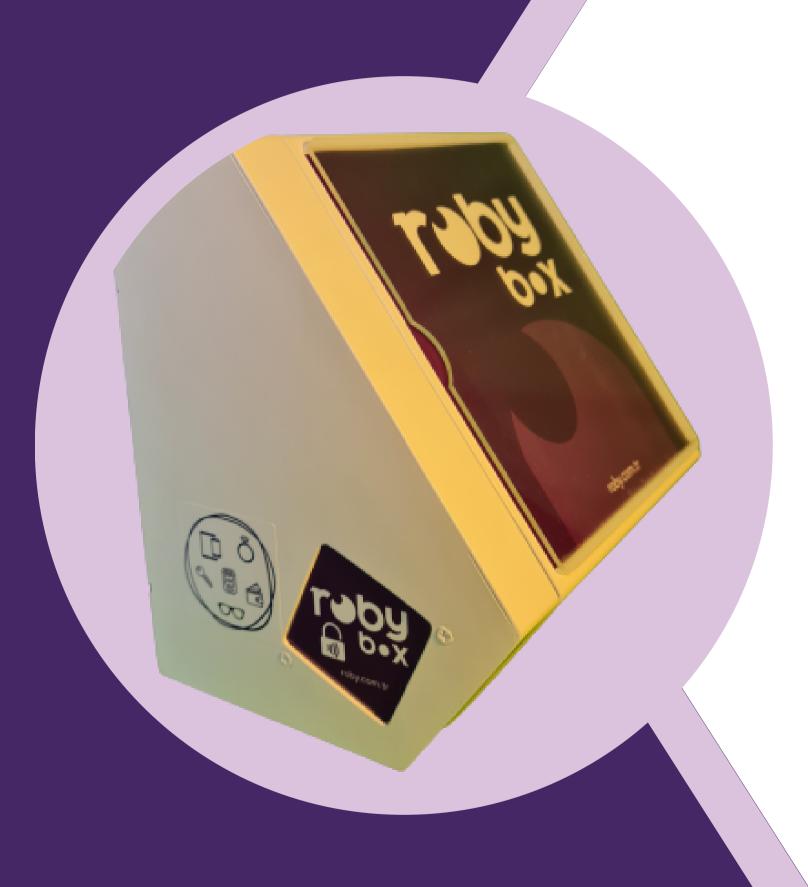

#### What's RobyBox?

RobyBox is a security box that can be easily fastened to a beach umbrella or any suitable place for its intended use. It allows you to store items such as your phone, tablet, wallet, glasses, power bank, keys, jewelry, and other valuables inside. It can be opened with a waterproof wristband....

# What's RobyBox?

RobyBox steps in right at this point, completely eliminating the security concerns we have for our valuable belongings in shared spaces!

RobyBox also puts an end to the hassle of carrying keys. Whether you're at the beach, by the pool, working out, or in the sauna, the era of not finding a place to put your keys, dropping them, or losing them is now over. All you need to do is easily fasten the water and sweat-resistant, highly flexible, and comfortable silicone wristband around your wrist. With no worries about it falling, getting lost, or getting damaged by water, as soon as you bring the wristband close to the cover of RobyBox, its advanced lock technology activates and easily grants you access to your belongings. It's as simple as making contactless payments with your card!