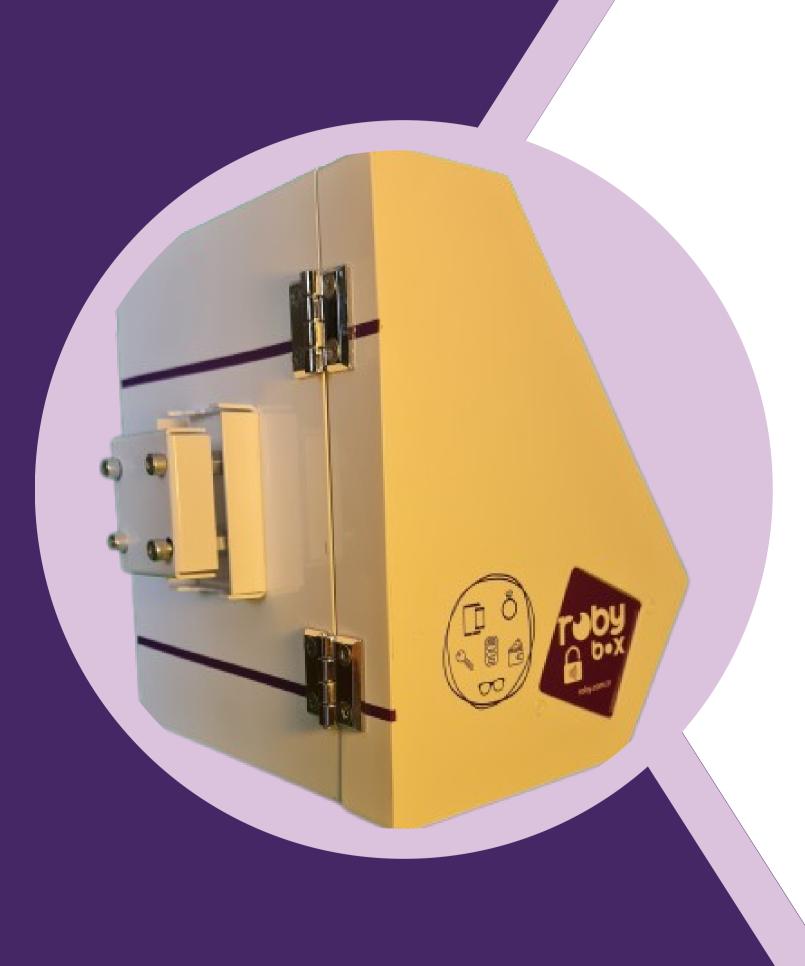

#### Features of RobyBox

RobyBox features a sturdy metal body with dimensions that comfortably accommodate even tablets. It weighs 2.5 kilograms, has a spacious 7-liter interior capacity, and is equipped with protection suitable for outdoor conditions.

RobyBox can be easily mounted onto beach umbrella poles with a wide diameter range of 25-100mm. Its assembly kit is designed to be secure and not easily removable by hand, adding an extra layer of safety. Additionally, its construction is robust, ensuring that it cannot be easily broken or opened.