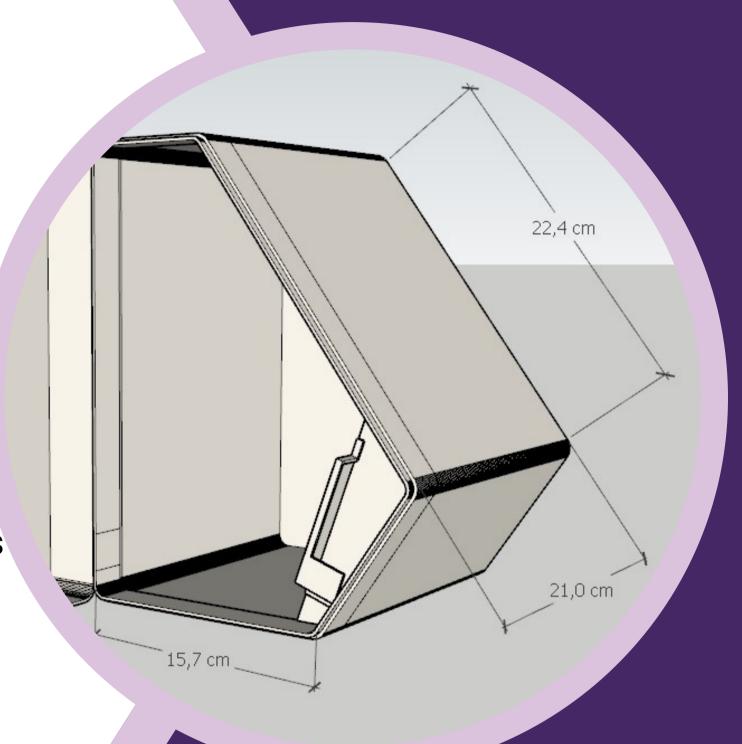

#### Features of RobyBox

RobyBox features a sturdy metal body with dimensions that comfortably accommodate even tablets. It weighs 2.5 kilograms, has a spacious 7-liter interior capacity, and is equipped with protection suitable for outdoor conditions.

Spacious interior capacity.

It has a spacious interior capacity of 7 liters with dimensions that can comfortably accommodate even tablets, providing ample space to safeguard all the valuable belongings of two individuals.