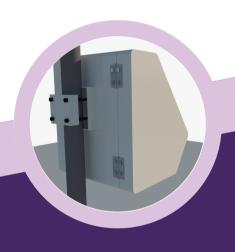

RobyBox can be easily mounted onto beach umbrella poles with a wide diameter range of 25-100mm. Its assembly kit is designed to be secure and not easily removable by hand, adding an extra layer of safety. Additionally, its construction is robust, ensuring that it cannot be easily broken or opened.

#### What RobyBox Brings to Your Business

Easy and secure installation

It can be easily mounted on beach umbrella poles with a wide diameter range of 25-100mm, and it has a mounting kit that cannot be easily removed or carried by hand, along with a structure that cannot be easily broken or opened.