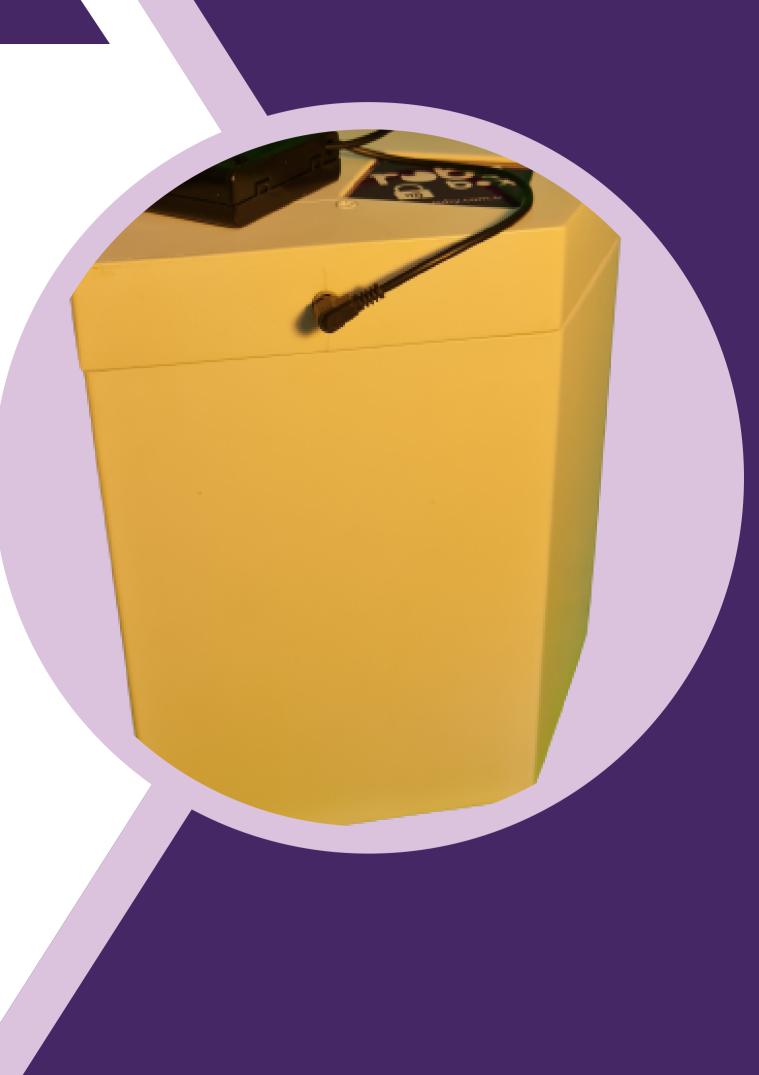

RobyBox is equipped with a power socket that can be used to externally power the locking system in case the batteries run out. This hidden socket, located under the cover, allows for the box to be opened by connecting an external battery block provided with the boxes, similar to an adapter, making it easy to replace the batteries.

Keyless, wristband-operated advanced lock technology.

Equipped with an innovative lock technology that allows the box to be opened by providing external power with an easily replaceable battery block, even if the internal batteries run out.

In the event of the four AA alkaline batteries running out, an external powersupplying battery block can be connected to the hidden socket.

Advanced locking system

Easy assembly

Innovative design

Sports, Pool, Beach Your valuables, Safe with it.